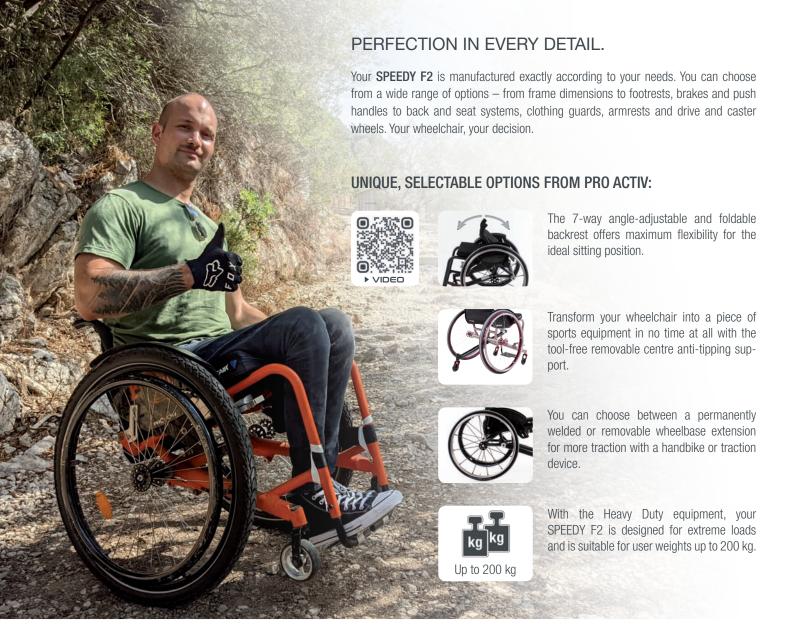

## #Independence

Thanks to the easily foldable backrest and toolfree removal of assemblies, the SPEEDY F2 is easy to transport.

The **SPEEDY F2** is your individual rigid frame wheelchair with welded frame for unbeatable handling characteristics on flat or uneven paths. Each frame is unique according to your measurements and wishes – perfect for experienced wheelchair users. Select 14 chassis parameters such as knee angle, frame retraction, wheelbase and lower leg width at the top and bottom. The SPEEDY F2 is incredibly versatile with its individual frame designs, the different back versions and the various options.