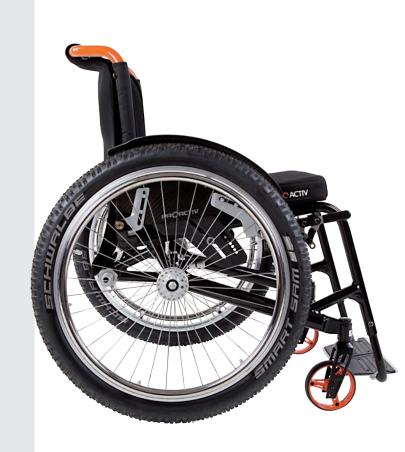

## #Independence

Thanks to the easily foldable backrest and toolfree removal of assemblies, the SPEEDY F2 is easy to transport.

The **SPEEDY F2** is your individual rigid frame wheelchair with welded frame for unbeatable handling characteristics on flat or uneven paths. Each frame is unique according to your measurements and wishes – perfect for experienced wheelchair users. Select 14 chassis parameters such as knee angle, frame retraction, wheelbase and lower leg width at the top and bottom. The SPEEDY F2 is incredibly versatile with its individual frame designs, the different back versions and the various options.