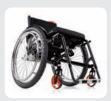

### #Reliability

The SPEEDY F2 impresses with a sturdy and durable frame that ensures maximum mobility and is compatible with various additional drives and adaptations.