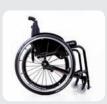

## #Independence

Thanks to the easily foldable backrest and toolfree removal of assemblies, the SPEEDY F2 is easy to transport.

The **SPEEDY F2** is your individual rigid frame wheelchair with welded frame for unbeatable handling characteristics on flat or uneven paths. Each frame is unique according to your measurements and wishes – perfect for experienced wheelchair users. Select 14 chassis parameters such as knee angle, frame retraction, wheelbase and lower leg width at the top and bottom. The SPEEDY F2 is incredibly versatile with its individual frame designs, the different back versions and the various options.