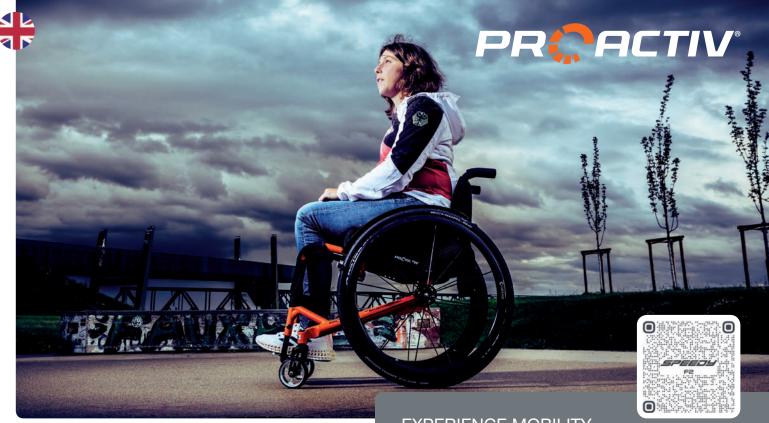

## #FreeConception

Everyday companion and sports equipment in one. Whether it's dancing, paragliding, tennis, crossfit or world-class table tennis, the SPEEDY F2 can be flexibly adapted to your activities.

## #Independence

Thanks to the easily foldable backrest and toolfree removal of assemblies, the SPEEDY F2 is easy to transport.

The **SPEEDY F2** is your individual rigid frame wheelchair with welded frame for unbeatable handling characteristics on flat or uneven paths. Each frame is unique according to your measurements and wishes – perfect for experienced wheelchair users. Select 14 chassis parameters such as knee angle, frame retraction, wheelbase and lower leg width at the top and bottom. The SPEEDY F2 is incredibly versatile with its individual frame designs, the different back versions and the various options.