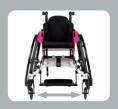

# #GrowAlongFeature

The LITTY 4all grows with the child thanks to interchangeable assemblies and thus remains a reliable companion for years.

# **#Support**

Various push handles and bars offer the possibility of assistance when moving forward, while the companion brakes allow speed control.

The LITTY 4all **children's wheelchair** is specially designed for little adventurers. With its optimal frame geometry and versatile adjustment options, it adapts perfectly to the needs of children. Its low weight from 6.7 kg and the particularly low rolling resistance make it the ideal companion even for children with little arm strength. With the LITTY 4all, 9 frame parameters can be selected to customise the wheelchair, and the seat width is possible from as little as 18 cm.