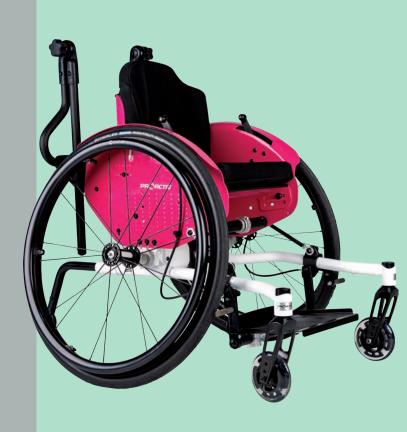

# #GrowAlongFeature

The LITTY 4all grows with the child thanks to interchangeable assemblies and thus remains a reliable companion for years.

# #PerfectSittingPosition

The frame structure, without restricting front frame tubes, allows for seat positioning with maximum abduction.

#### **#Safety**

The operation of the knee lever brake is ergonomically mounted in the clothing protection and the brake bolt is outside the grip area to prevent fingers from getting trapped.

# **#Support**

Various push handles and bars offer the possibility of assistance when moving forward, while the companion brakes allow speed control.

The LITTY 4all **children's wheelchair** is specially designed for little adventurers. With its optimal frame geometry and versatile adjustment options, it adapts perfectly to the needs of children. Its low weight from 6.7 kg and the particularly low rolling resistance make it the ideal companion even for children with little arm strength. With the LITTY 4all, 9 frame parameters can be selected to customise the wheelchair, and the seat width is possible from as little as 18 cm.