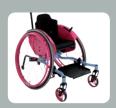

# **#Support**

Various push handles and bars offer the possibility of assistance when moving forward, while the companion brakes allow speed control.

The LITTY 4all **children's wheelchair** is specially designed for little adventurers. With its optimal frame geometry and versatile adjustment options, it adapts perfectly to the needs of children. Its low weight from 6.7 kg and the particularly low rolling resistance make it the ideal companion even for children with little arm strength. With the LITTY 4all, 9 frame parameters can be selected to customise the wheelchair, and the seat width is possible from as little as 18 cm.