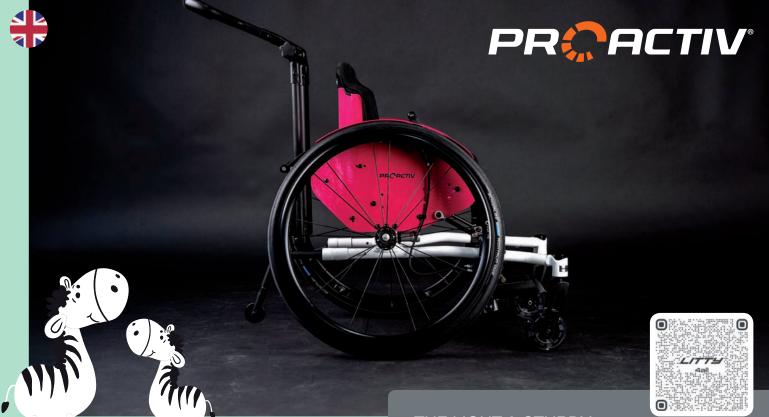

# #PerfectSittingPosition

The frame structure, without restricting front frame tubes, allows for seat positioning with maximum abduction.

#### **#Safety**

The operation of the knee lever brake is ergonomically mounted in the clothing protection and the brake bolt is outside the grip area to prevent fingers from getting trapped.