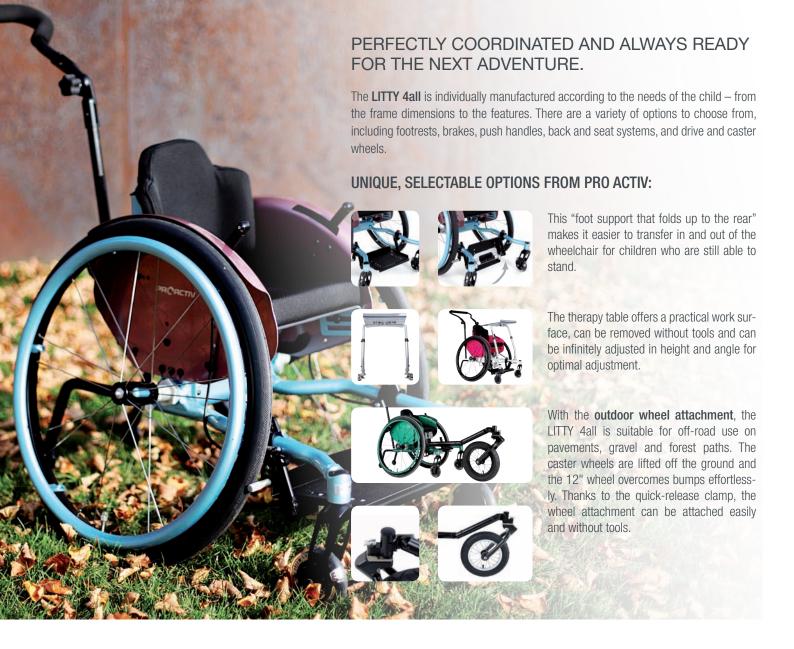

# #GrowAlongFeature

The LITTY 4all grows with the child thanks to interchangeable assemblies and thus remains a reliable companion for years.

# **#Support**

Various push handles and bars offer the possibility of assistance when moving forward, while the companion brakes allow speed control.

The LITTY 4all **children's wheelchair** is specially designed for little adventurers. With its optimal frame geometry and versatile adjustment options, it adapts perfectly to the needs of children. Its low weight from 6.7 kg and the particularly low rolling resistance make it the ideal companion even for children with little arm strength. With the LITTY 4all, 9 frame parameters can be selected to customise the wheelchair, and the seat width is possible from as little as 18 cm.