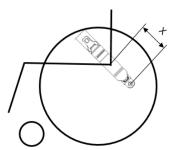

| Variant | Models affected                                                               | Dimension X   |
|---------|-------------------------------------------------------------------------------|---------------|
| 1       | SPEEDY A1 / A2, TRAVELER, BUDDY classic / 4all                                | approx. 30 mm |
| 2       | TRAVELER 4all Ergo, SPEEDY 4all / 4all Ergo, SPEEDY 4teen                     | approx. 50 mm |
| 3       | SPEEDY 4you / 4you Ergo and TRAVELER 4you Ergo in the version with high frame | approx. 90 mm |