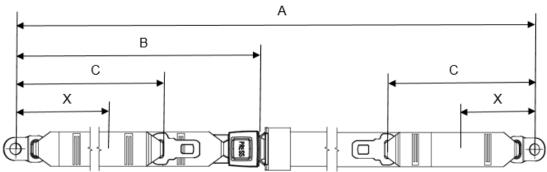

€ 176.50

| Article no. | Description                | Lenght A      | Lenght B | Lenght C |  |
|-------------|----------------------------|---------------|----------|----------|--|
| E8000900007 | lap belt 1350 mm with lock | 660 - 1410 mm | 360 mm   | 230 mm   |  |
| A9000900001 |                            |               |          |          |  |
| E8000900009 | lap belt 1670 mm with lock | 910 - 1730 mm | 480 mm   | 360 mm   |  |
| A9000900007 |                            |               |          |          |  |