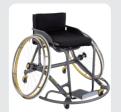

#### SPEEDY F1 4basket

Experience easy turning, fast responsiveness and acceleration in a modern design. Various front bars for offence and defence and rear ram bars and anti-tipping supports adapt to your playing style and playing position.