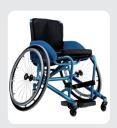

#### SPEEDY F1 4badminton

The badminton frame ensures aggressive positioning and stability with widely protruding tilt supports and a wide wheelbase. In combination with a large camber, these features results in extreme manoeuvrability and optimal acceleration behaviour.