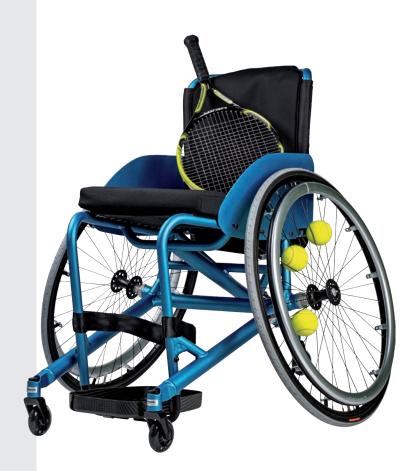

## **SPEEDY F1 4tennis**

The tennis frame offers you optimal playing clearance with torsional rigidity and direct response. The height-adjustable anti-tipping support can be quickly adapted to the ground conditions and your playing habits.