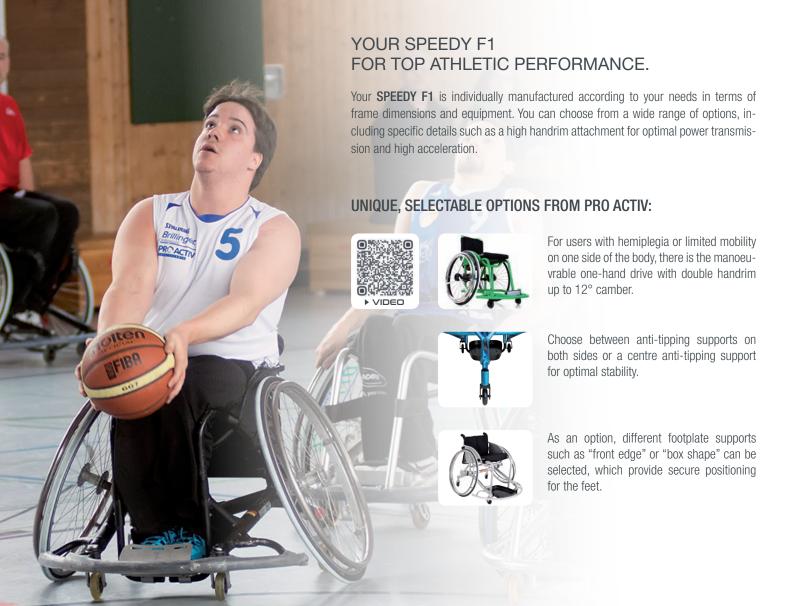

With 15 selectable frame parameters such as knee angle, frame retraction, wheelbase and lower leg width at the top and bottom, the **SPEEDY F1** is the individualist in its class. Thanks to the robust frame geometry and the high-quality 40 mm oversized tubes, you get excellent riding characteristics and manoeuvrability. The perfect fit and weight distribution ensure that your muscle power is optimally converted into movement - for precise and demanding manoeuvres.