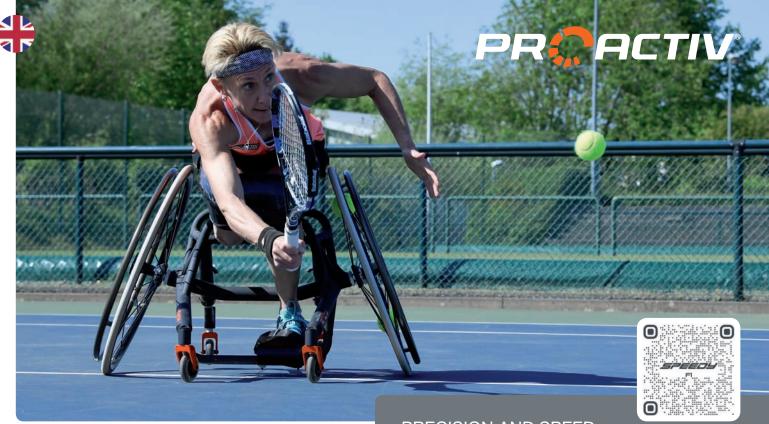

## **SPEEDY F1 4tennis**

The tennis frame offers you optimal playing clearance with torsional rigidity and direct response. The height-adjustable anti-tipping support can be quickly adapted to the ground conditions and your playing habits.

With 15 selectable frame parameters such as knee angle, frame retraction, wheelbase and lower leg width at the top and bottom, the **SPEEDY F1** is the individualist in its class. Thanks to the robust frame geometry and the high-quality 40 mm oversized tubes, you get excellent riding characteristics and manoeuvrability. The perfect fit and weight distribution ensure that your muscle power is optimally converted into movement - for precise and demanding manoeuvres.