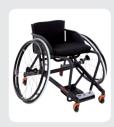

## **SPEEDY F1 4tennis**

The tennis frame offers you optimal playing clearance with torsional rigidity and direct response. The height-adjustable anti-tipping support can be quickly adapted to the ground conditions and your playing habits.