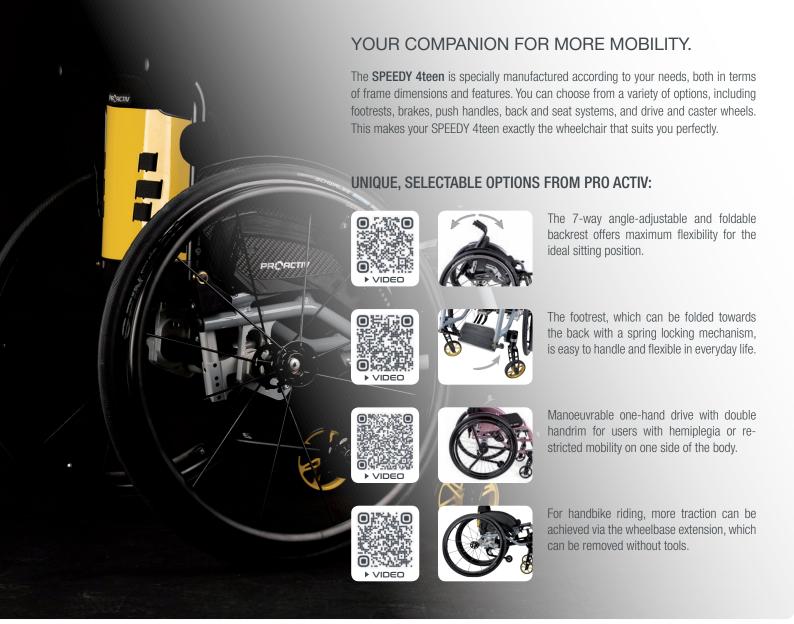

# #GrowAlongFeature

The seat width increases from 26 to 38 cm by replacing assemblies, which makes the SPEEDY 4teen your reliable companion for many years.

#### #Reliability

The sturdy and durable frame for maximum mobility and compatibility with auxiliary drives and adaptations.

## #MoreMobility

Traction devices and adaptive bikes devices can be connected in just a few steps via adapters.

### **#PerfectSittingPosition**

You can choose between a straight or abducted frame. The abducted frame offers plenty of legroom and allows for special leg positioning.

Distinct frame design, targeted weight optimisation and high-quality workmanship give the **SPEEDY 4teen** wheelchair for young people a sporty character. With 8 selectable frame parameters, it can be perfectly tailored to you. The SPEEDY 4teen easily adapts to your growing needs, thanks to the adjusting properties of the seat height and the tipping point. In this way, it supports you in your progress in dealing with the wheelchair and promotes your independence and mobility.