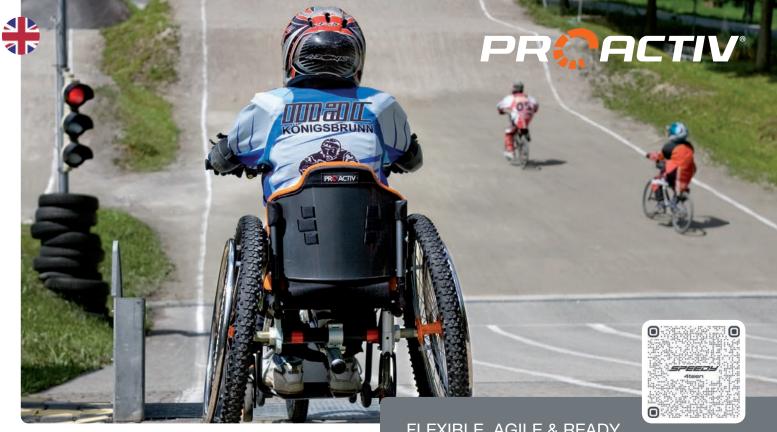

### **#PerfectSittingPosition**

You can choose between a straight or abducted frame. The abducted frame offers plenty of legroom and allows for special leg positioning.

Distinct frame design, targeted weight optimisation and high-quality workmanship give the **SPEEDY 4teen** wheelchair for young people a sporty character. With 8 selectable frame parameters, it can be perfectly tailored to you. The SPEEDY 4teen easily adapts to your growing needs, thanks to the adjusting properties of the seat height and the tipping point. In this way, it supports you in your progress in dealing with the wheelchair and promotes your independence and mobility.