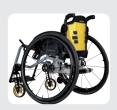

## #MoreMobility

Traction devices and adaptive bikes devices can be connected in just a few steps via adapters.