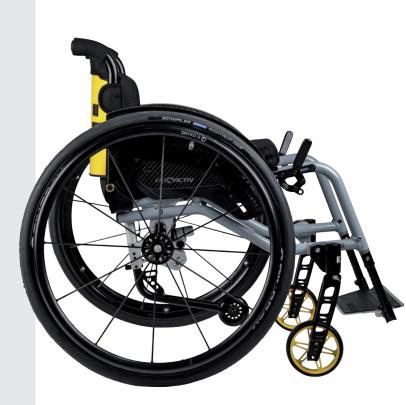

### **#PerfectSittingPosition**

You can choose between a straight or abducted frame. The abducted frame offers plenty of legroom and allows for special leg positioning.

Distinct frame design, targeted weight optimisation and high-quality workmanship give the **SPEEDY 4teen** wheelchair for young people a sporty character. With 8 selectable frame parameters, it can be perfectly tailored to you. The SPEEDY 4teen easily adapts to your growing needs, thanks to the adjusting properties of the seat height and the tipping point. In this way, it supports you in your progress in dealing with the wheelchair and promotes your independence and mobility.