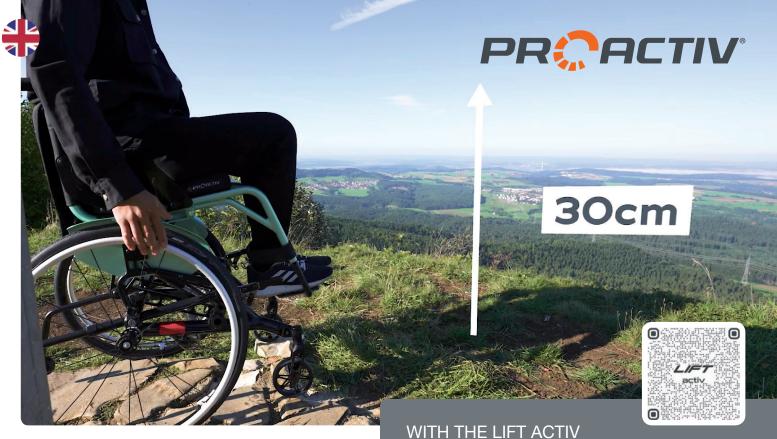

WITH THE LIFT ACTIV
YOU CAN REACH MORE.

The **LIFT activ** with seat height adjustment makes you flexible in everyday life as well as in different professions and workplaces. You can easily reach machines, furniture, kitchen equipment, printers and shelves. Conversion measures are often no longer necessary. At only 14.5 kg, the LIFT activ impresses with its lightweight, dynamic design and easy transport.

## #AtEyeLevel

The infinitely variable seat height adjustment raises the seat by up to 30 cm. In this position, the wheelchair user is at eye level with a person standing about 1.75 m tall.