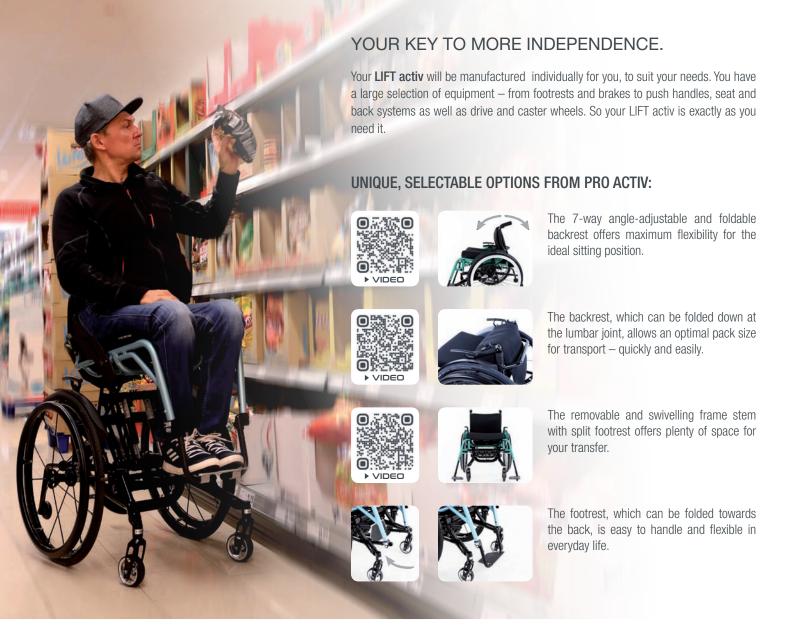

# #Independence

With the LIFT activ, you can master everyday life with even more self-determination. When shopping, you can reach goods from the upper shelves without outside help and are independent.

## #AtEyeLevel

The infinitely variable seat height adjustment raises the seat by up to 30 cm. In this position, the wheelchair user is at eye level with a person standing about 1.75 m tall.

#### #Independence

Thanks to the weight optimization, the foldable backrest and the tool-free removal of assemblies, you can easily transport your LIFT activ.