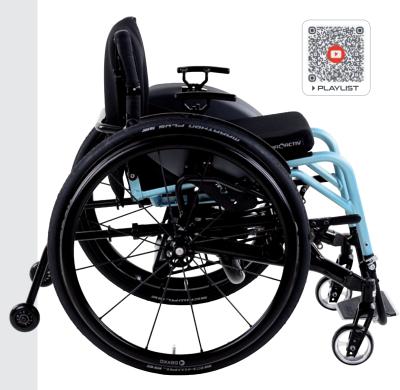

WITH THE LIFT ACTIV
YOU CAN REACH MORE.

The **LIFT activ** with seat height adjustment makes you flexible in everyday life as well as in different professions and workplaces. You can easily reach machines, furniture, kitchen equipment, printers and shelves. Conversion measures are often no longer necessary. At only 14.5 kg, the LIFT activ impresses with its lightweight, dynamic design and easy transport.